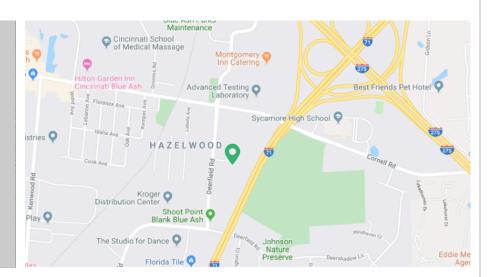

## Available For Lease 6836 Ashfield Drive Blue Ash, OH 45242

Lease Rate: \$1,800/mo FS (\$10.80/SF) 2,000 SF (Second Floor)

- A Tremendous Value in Blue Ash
- Entire Second Floor for Lease

- Full Kitchen
- Negotiable Lease Term

# Available For Lease 6836 Ashfield Drive Blue Ash, OH 45242